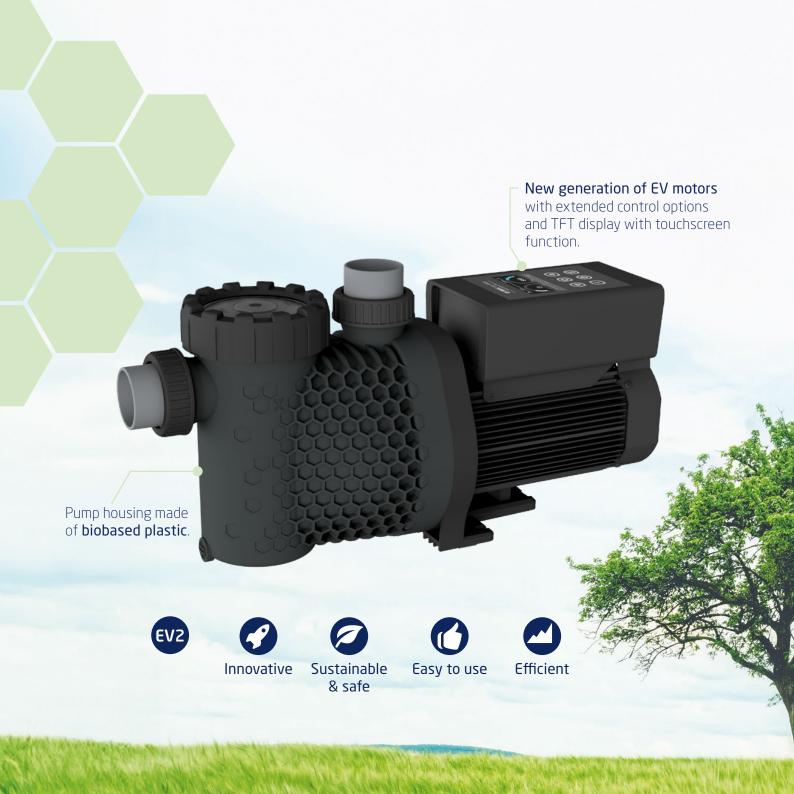

## **BADU** EV Eco Future

Made of bio-based plastic. Made in Germany. Combines innovation with design and maximum sustainability.

Sustainability "Made in Germany": With the BADU EV Eco Future, SPECK Pumpen is launching the first pool circulation pump made of bio-based plastic and is setting new standards in terms of sustainability and climate protection.

Inspired by nature, the honeycomb structure combines weight advantages with robustness, enabling top technological performance with minimum energy consumption. Equipped with the latest generation of BADU Eco Vision motors and modern interfaces, it seamlessly integrates into any smart home system.