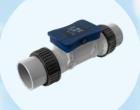

# **BADU** FlowSonic+

Flow measurement via ultrasound.

Until now, variable speed pumps have had a major disadvantage: The measurement of the volume flow could never be exact or without loss. With the two flowmeters BADU FlowSonic and FlowSonic+, this is now a thing of the past. Thanks to ultrasonic measurement. Convenient control of both flow meter models through an app; communication with pool controller solutions is possible provided they can process either a digital signal (pulse signal) or an analog signal. The FlowSonic+ can be also used as a stand-alone solution, as it has its own power supply and an integrated display.

Simply scan the QR code for more detailed information about BADU Flow Sonic and BADU Flow Sonic+

Download the App on: