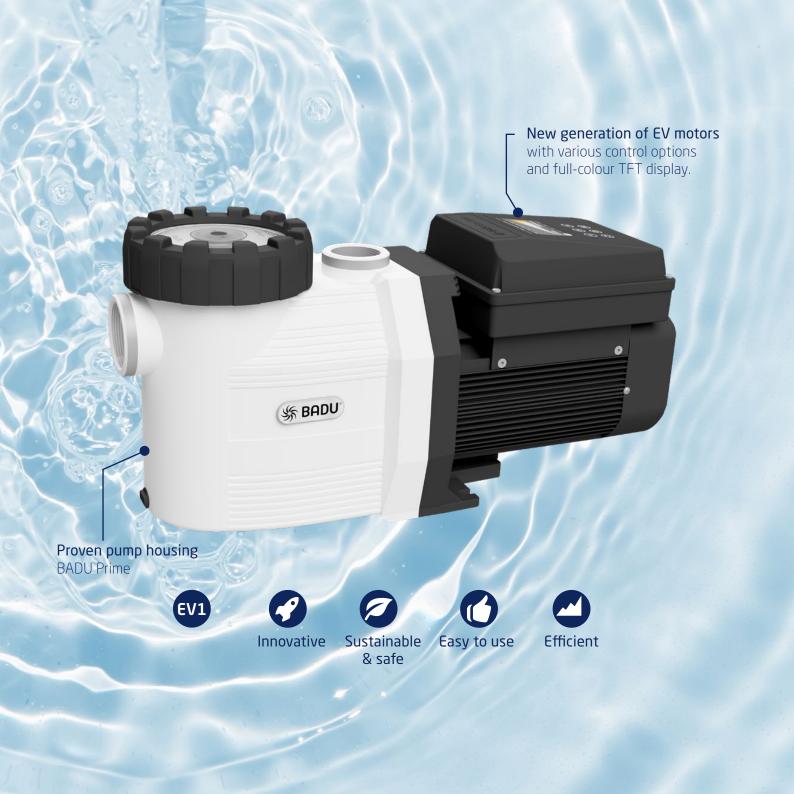

## **BADU** EV Prime

Classic meets modern - the proven pump housing of BADU Prime meets BADU Eco Vision, the latest generation of motors.

Designed for pool systems without separate control technology, the BADU EV Prime has a motor that belongs to an innovative generation of motors with simple design and easy-to-use features. Various schedules, filter programmes, party mode and PV connection can be selected conveniently using the integrated colour display. Thanks to the wide range of control options and simple installation, the BADU EV Prime pump is the ideal energy-saving solution for any smart home.