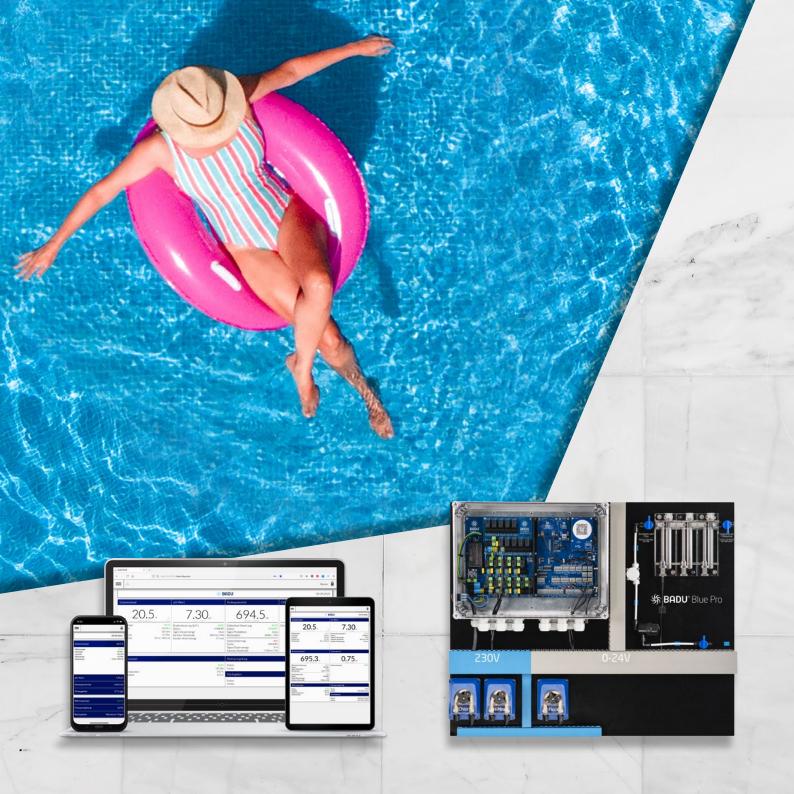

# **BADU** Blue Pro

The smart complete pool control system for carefree swimming fun. Designed for private pools, with integrated measuring and control technology.

You can manage your pool from anywhere at any time, whether you're enjoying a relaxing evening at your pool or travelling on the other side of the world. Let the all-in-one pool controller BADU Blue or BADU Blue Pro do the work. Both pool controllers are straightforward to use and monitor and control all the parameters of your pool. They enable efficient operation and offer control over numerous pool devices that can be optionally connected, such as lighting, PV systems, heating, water level control and much more. Experience smart pool control bliss at your fingertips - you just need one app to access both controllers and let them manage the daily tasks of water treatment. Smarten up your pool, for a simplified maintenance, for a carefree pool enjoyment.

Simply scan the QR code for more detailed information about BADU Blue and BADU Blue Pro