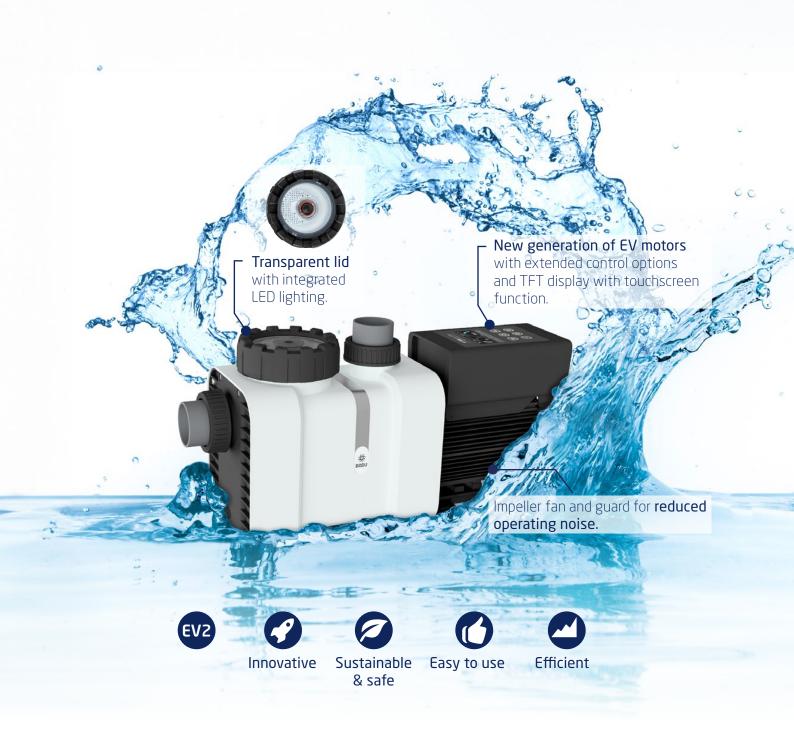

## **BADU** EV Motors at a Glance

The BADU Eco Vision motors can be easily connected to external devices or integrated into existing pool systems thanks to various external control options. The software architecture that has been specially developed for both motors ensures easy operation as well as perfectly synchronised motor and control functions.

### EV1

- Intuitive user design
- Housing of motor control made from plastic
- Pool systems without separate control technology
- Schedule / Timer / Filter programmes
- Connection of photovoltaic system

### EV2

- TFT Full touchscreen display
- High-quality aluminium design
- Designed with control technology in mind
- Large display and control panel
- Silent motor fan