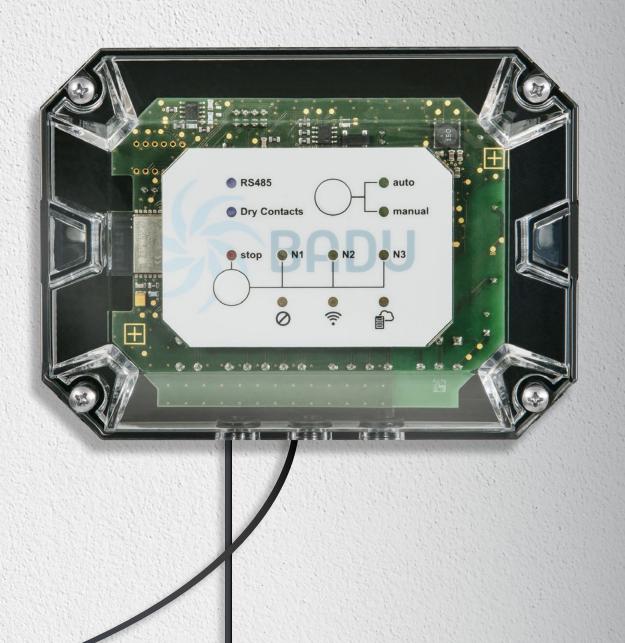

## **BADU** NetLink

Smart controller for variable speed pumps.

Incorporate existing variable speed pumps into a smart home - BADU NetLink makes it possible. Remotely control already installed, variable speed pumps of the BADU Green range within a smart home system using a smartphone and Wi-Fi technology together with our fully automated pool controller. You can select automatic or manual operating modes, filter times and flexible switch times. In addition, a water level sensor (optionally available) can be connected. You can also share the smart controller with your friends and family.

Experience a pool controller that is easy to use and focusses on the essentials, whether you are at home or travelling on the other side of the world. It provides remote control of your pool system, from anywhere at anytime. You can also incorporate existing variable speed pumps of the Eco range without any problem.

Simply scan the QR code for more detailed information about BADU Net Link

Download the App on: