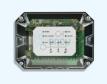

# **BADU** Blue Pro

The smart complete pool control system for carefree swimming fun. Designed for private pools, with integrated measuring and control technology.

You can manage your pool from anywhere at any time, whether you're enjoying a relaxing evening at your pool or travelling on the other side of the world. Let the all-in-one pool controller BADU Blue or BADU Blue Pro do the work. Both pool controllers are straightforward to use and monitor and control all the parameters of your pool. They enable efficient operation and offer control over numerous pool devices that can be optionally connected, such as lighting, PV systems, heating, water level control and much more. Experience smart pool control bliss at your fingertips - you just need one app to access both controllers and let them manage the daily tasks of water treatment. Smarten up your pool, for a simplified maintenance, for a carefree pool enjoyment.

Simply scan the QR code for more detailed information about BADU Blue and BADU Blue Pro