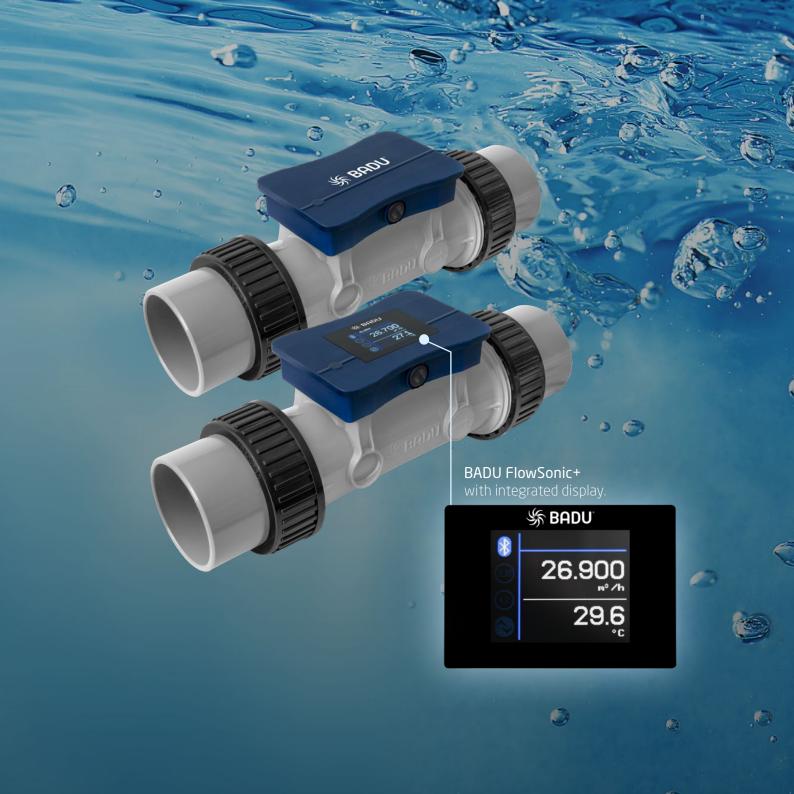

# **BADU** FlowSonic+

Flow measurement via ultrasound.

Until now, variable speed pumps have had a major disadvantage: The measurement of the volume flow could never be exact or without loss. With the two flowmeters BADU FlowSonic and FlowSonic+, this is now a thing of the past. Thanks to ultrasonic measurement. Convenient control of both flow meter models through an app; communication with pool controller solutions is possible provided they can process either a digital signal (pulse signal) or an analog signal. The FlowSonic+ can be also used as a stand-alone solution, as it has its own power supply and an integrated display.

Simply scan the QR code for more detailed information about BADU Flow Sonic and BADU Flow Sonic+

Download the App on: