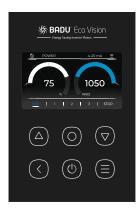

### EV1

- Intuitive user design
- Housing of motor control made from plastic
- Pool systems without separate control technology
- Schedule / Timer / Filter programmes
- Connection of photovoltaic system

### EV2

- TFT Full touchscreen display
- High-quality aluminium design
- Designed with control technology in mind
- Large display and control panel
- Silent motor fan