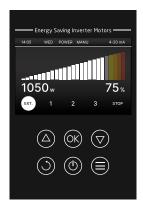

### EV1

- Intuitive user design
- Housing of motor control made from plastic
- Pool systems without separate control technology
- Schedule / Timer / Filter programmes
- Connection of photovoltaic system

### EV2

- TFT Full touchscreen display
- High-quality aluminium design
- Designed with control technology in mind
- Large display and control panel
- Silent motor fan